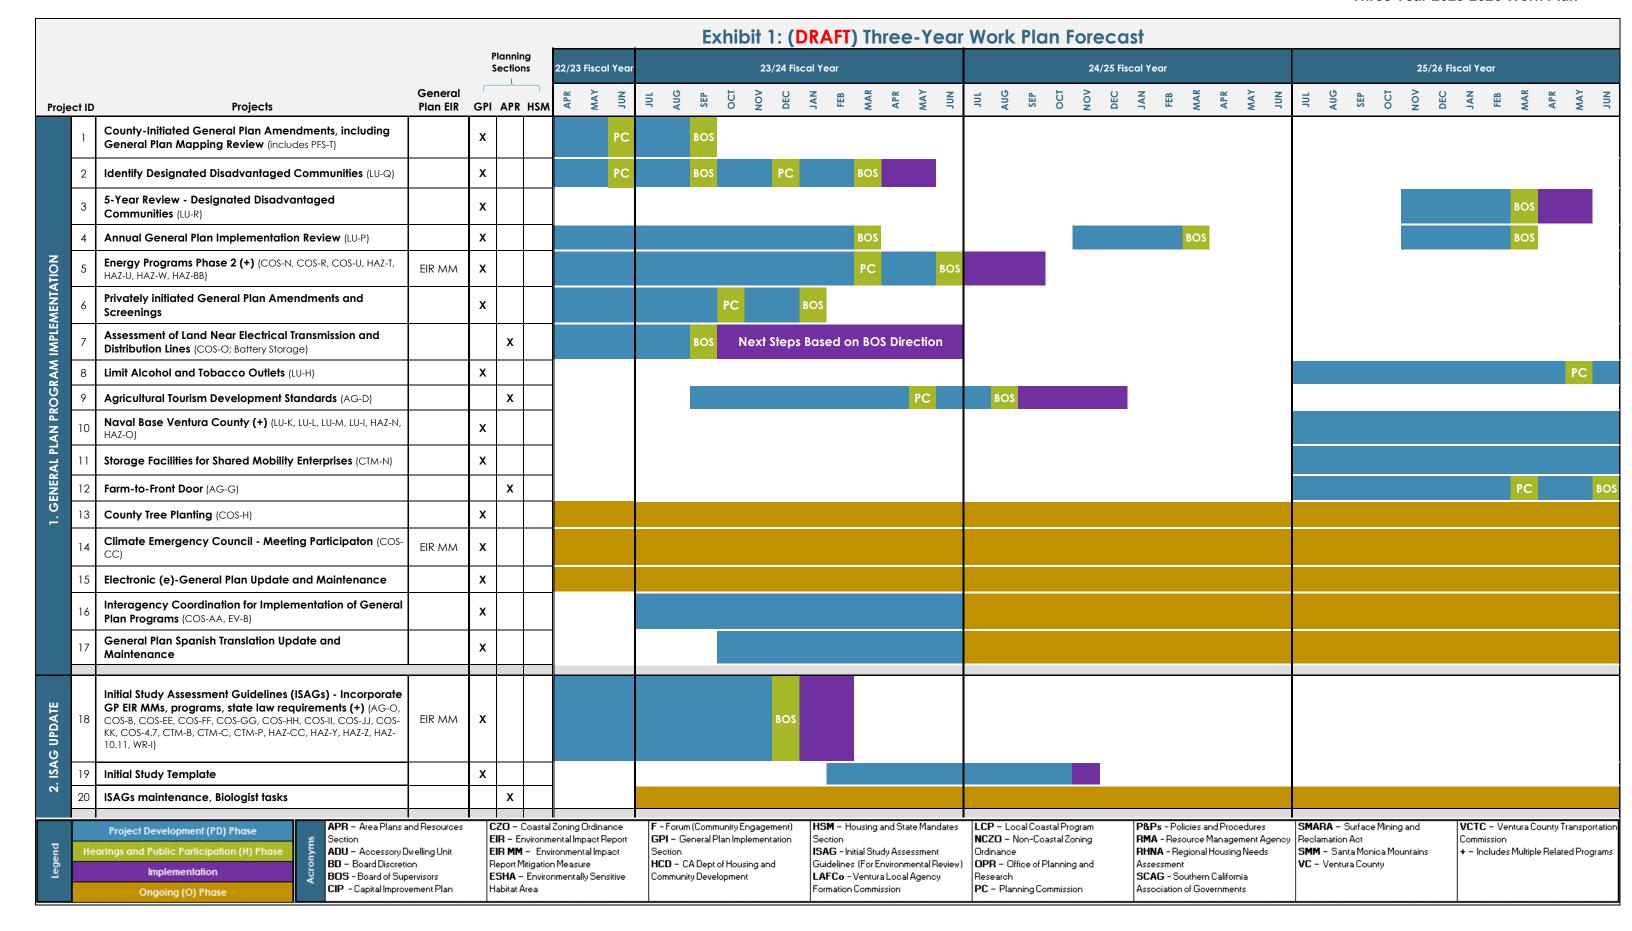

## ANNUAL ELEMENT PROGRESS REPORT Housing Element Implementation

Note: "+" indicates an optional field

Cells in grey contain auto-calculation formulas

Attachment 2.1 HCD Table A: Housing Development
Applications Submitted